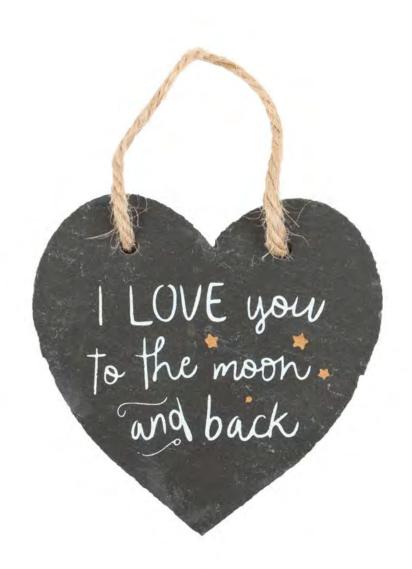

## **Product Code**

SL\_98623

Love You To The Moon And Back Hanging Slate Heart

Barcode: 5056131146327

# **Product Description**

Add a touch of rustic charm to any loving home with this sweet slate heart decoration with timeless 'I love you to the moonand back' text. Designed by Something Different Wholesale.

#### **Product Dimensions:**

H: 7.5cm x W: 8cm x D: 0.5cm

**Product Weight:** 

65g

**Product Materials:** 

Slate and Rope

**Packaging Materials:** 

**Bubble Wrap** 